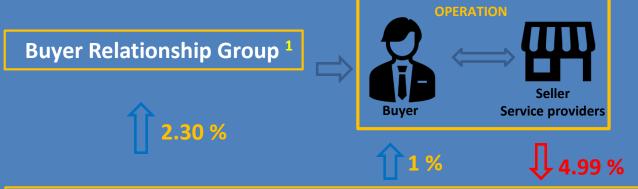

## Wide distribution of Cashback

4.99 % of the amount of the purchase or payment is withheld.

Within 24 hours, WTN Pay distributes most of this amount as follows:

1 % to the buyer; 2.30 % for the Buyer relationship group.

(1) Direct and indirect collaborators by accreditation of the Buyer - "Family of the Buyer

IMPORTANT: to receive Cashback, the Affiliate must be ACTIVE, that is, have a minimum monthly MPC of \$ 50, as explained above.

#### Reward (Cashback) in the "Buyer Family"

| Favored                                                    | MPC 1 | Cashback |
|------------------------------------------------------------|-------|----------|
| Direct creditor of the Buyer (1st generation) <sup>2</sup> | \$ 50 | 1.0 %    |
| Indirect creditor (2nd generation)                         | \$ 50 | 0.40 %   |
| Indirect creditor (3nd generation)                         | \$ 50 | 0.50 %   |
| Indirect creditor (4nd generation)                         | \$ 50 | 0.60 %   |
| AIndirect creditor (5nd generation)                        | \$ 50 | 0.80 %   |