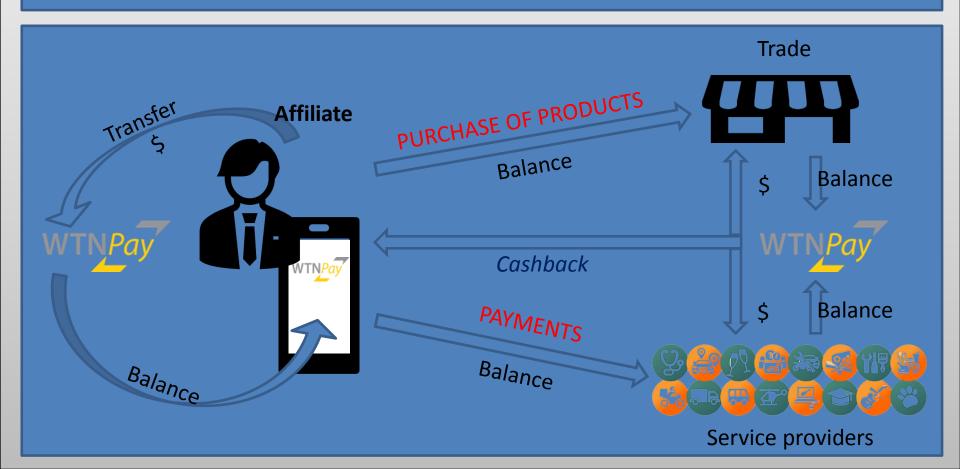

### Operation of the WTP Pay Network

# APP fee Cashback on purchase or payments for services

**WTN Pay Network** 

4,99%

- Stores, businesses or companies: receive in bank account or digital account WTN Pay up to 24 hours.
- Affiliates: receive WTN Pay digital account up to 24 hours.

#### How the WTN Pay digital account works

The affiliate or client (merchant or company) carries out the free adhesion of new affiliates or clients, who participate in the rewards indicated for each profile in the WTN Pay Program.

#### The application has two profiles:

Affiliate: you can make purchases of products, payments for services, transfers and withdrawal of money.

Clients (merchant or company): they can make sales, purchases, payments and withdraw money.

#### Buyer

The buyer makes the transfer of the value of the purchase to the merchant by means of a QR Code generated at the time of the operation.

#### Businessman

Comprar Valor autorizado \$ 18,75 Apresente o código de barras acima ao vendedor para concluir a transação