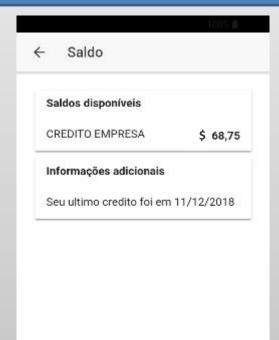

### Credit top-ups in the APP

- Deposit or bank transfer\*
- \*The value is credited in up to 24 hours.
- FedNow\*
- The value is credited at the time.
- Transfer between WTN Pay accounts\*
- The value is credited at the time.