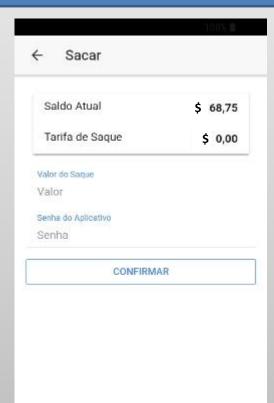

### Credit top-ups in the APP

- Deposit or bank transfer\*
- \*The value is credited in up to 24 hours.
- FedNow\*
- The value is credited at the time.
- Transfer between WTN Pay accounts\*
- The value is credited at the time.

# APP fee Cashback on purchase or payments for services

**WTN Pay Network** 

4,99%

- Stores, businesses or companies: receive in bank account or digital account WTN Pay up to 24 hours.
- Affiliates: receive WTN Pay digital account up to 24 hours.