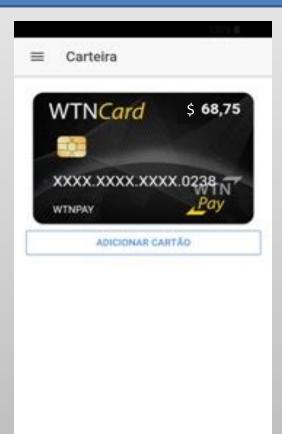

### Credit top-ups in the APP

- Deposit or bank transfer\*
- \*The value is credited in up to 24 hours.
- FedNow\*
- The value is credited at the time.
- Transfer between WTN Pay accounts\*
- The value is credited at the time.

#### **Monthly Commitment**

To stay active as an affiliate and therefore qualify for all forms of rewards, benefits and benefits in accordance with the WTN Pay Rewards Program, you must maintain a minimum Personal Monthly Consumption (CPM) of \$50.00 (fifty dollars) in your WTN Pay Digital Account.