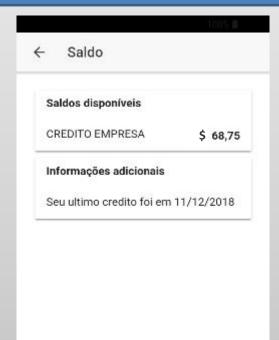

## Credit top-ups in the APP

- Deposit or bank transfer\*
- \*The value is credited in up to 24 hours.
- FedNow\*
- The value is credited at the time.
- Transfer between WTN Pay accounts\*
- The value is credited at the time.

### **Monthly Commitment**

To stay active as an affiliate and therefore qualify for all forms of rewards, benefits and benefits in accordance with the WTN Pay Rewards Program, you must maintain a minimum Personal Monthly Consumption (PMC) of € 25,00 in your WTN Pay Digital Account.