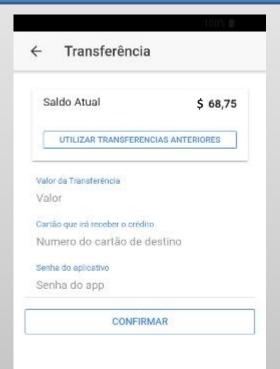

## **WTN Pay Services**

First platform for purchases, cashback, payments, withdrawals, transfers and sales based on blockchain.

The blockchain (also known as "the trust protocol") is a technology that refers to decentralization as a security measure. It emerged in 2008 and represents basically a way to validate a transaction or record, with fast transactions, low rates and its decentralized nature, independent of trust in third parties and without the need for pre-existing and cumbersome intermediaries. has proven to be highly innovative. WTN Pay launches its blockchain-based sales and payment service in various currencies. Along with sales and payments, it will be possible to make transfers between accounts of the different currencies, all based on an application available for Android.

#### The application has two profiles:

Affiliate: you can make purchases of products, payments for services, transfers and withdrawal of money.

Clients (merchant or company): they can make sales, purchases, payments and withdraw money.