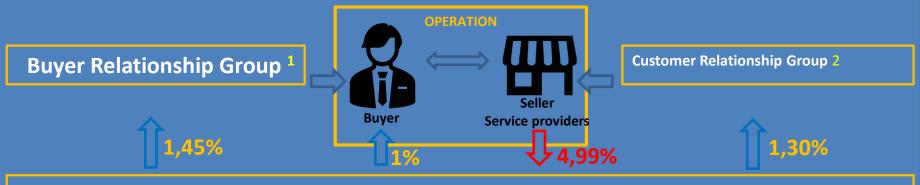

## Wide distribution of Cashback

4.99 % of the amount of the purchase or payment is withheld.

Within 24 hours, WTN Pay distributes most of this amount as follows:

- (i) 1% to the buyer; (ii) 1.30% for the Customer relationship group; and
- (iii) 1.45% for the Buyer relationship group.
- (1) Direct and indirect collaborators by accreditation of the Buyer "Family of the Buyer
- (2) Direct and indirect collaborators by accreditation of the Client "Client's Family".
- (3) This financial cost for the Client can apparently be reduced up to 3.99% after the negotiation.