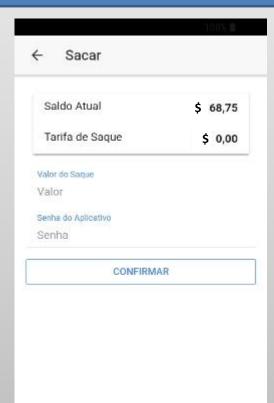

## **WTN Pay Services**

First platform for purchases, cashback, payments, withdrawals, transfers and sales based on blockchain.

The blockchain (also known as "the trust protocol") is a technology that refers to decentralization as a security measure. It emerged in 2008 and represents basically a way to validate a transaction or record, with fast transactions, low rates and its decentralized nature, independent of trust in third parties and without the need for pre-existing and cumbersome intermediaries. has proven to be highly innovative. WTN Pay launches its blockchain-based sales and payment service in various currencies. Along with sales and payments, it will be possible to make transfers between accounts of the different currencies, all based on an application available for Android.

#### The application has two profiles:

Affiliate: you can make purchases of products, payments for services, transfers and withdrawal of money.

Clients (merchant or company): they can make sales, purchases, payments and withdraw money.