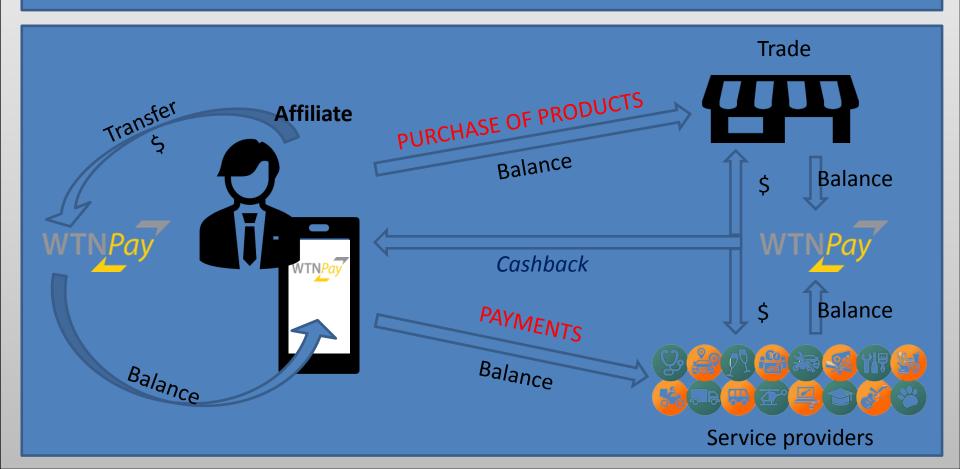

## **WTN Pay Services**

First platform for purchases, cashback, payments, withdrawals, transfers and sales based on blockchain.

The blockchain (also known as "the trust protocol") is a technology that refers to decentralization as a security measure. It emerged in 2008 and represents basically a way to validate a transaction or record, with fast transactions, low rates and its decentralized nature, independent of trust in third parties and without the need for pre-existing and cumbersome intermediaries. has proven to be highly innovative. WTN Pay launches its blockchain-based sales and payment service in various currencies. Along with sales and payments, it will be possible to make transfers between accounts of the different currencies, all based on an application available for Android.

## Operation of the WTP Pay Network

# APP fee Cashback on purchase or payments for services

**WTN Pay Network** 

4,99%

- Stores, businesses or companies: receive in bank account or digital account WTN Pay up to 24 hours.
- Affiliates: receive WTN Pay digital account up to 24 hours.

### How the WTN Pay digital account works

The affiliate or client (merchant or company) carries out the free adhesion of new affiliates or clients, who participate in the rewards indicated for each profile in the WTN Pay Program.

#### The application has two profiles:

Affiliate: you can make purchases of products, payments for services, transfers and withdrawal of money.

Clients (merchant or company): they can make sales, purchases, payments and withdraw money.

#### Buyer

The buyer makes the transfer of the value of the purchase to the merchant by means of a QR Code generated at the time of the operation.

## Wide distribution of Cashback

4.99 % of the amount of the purchase or payment is withheld.

Within 24 hours, WTN Pay distributes most of this amount as follows:

- (i) 1% to the buyer; (ii) 1.30% for the Customer relationship group; and
- (iii) 1.45% for the Buyer relationship group.
- (1) Direct and indirect collaborators by accreditation of the Buyer "Family of the Buyer
- (2) Direct and indirect collaborators by accreditation of the Client "Client's Family".
- (3) This financial cost for the Client can apparently be reduced up to 3.99% after the negotiation.