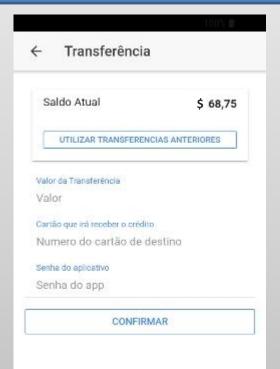

#### The application has two profiles:

Affiliate: you can make purchases of products, payments for services, transfers and withdrawal of money.

Clients (merchant or company): they can make sales, purchases, payments and withdraw money.

#### Buyer

The buyer makes the transfer of the value of the purchase to the merchant by means of a QR Code generated at the time of the operation.