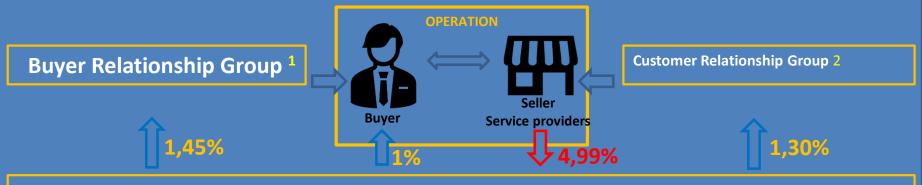

## Wide distribution of Cashback

4.99 % of the amount of the purchase or payment is withheld.

Within 24 hours, WTN Pay distributes most of this amount as follows:

- (i) 1% to the buyer; (ii) 1.30% for the Customer relationship group; and
- (iii) 1.45% for the Buyer relationship group.
- (1) Direct and indirect collaborators by accreditation of the Buyer "Family of the Buyer
- (2) Direct and indirect collaborators by accreditation of the Client "Client's Family".
- (3) This financial cost for the Client can apparently be reduced up to 3.99% after the negotiation.