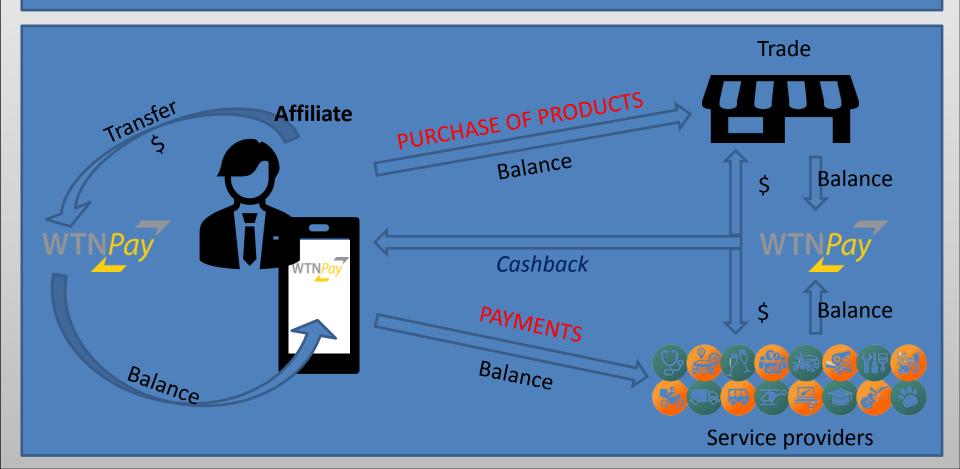

## Operation of the WTP Pay Network

# APP fee Cashback on purchase or payments for services

**WTN Pay Network** 

4,99%

- Stores, businesses or companies: receive in bank account or digital account WTN Pay up to 24 hours.
- Affiliates: receive WTN Pay digital account up to 24 hours.

### How the WTN Pay digital account works

The affiliate or client (merchant or company) carries out the free adhesion of new affiliates or clients, who participate in the rewards indicated for each profile in the WTN Pay Program.

#### The application has two profiles:

Affiliate: you can make purchases of products, payments for services, transfers and withdrawal of money.

Clients (merchant or company): they can make sales, purchases, payments and withdraw money.

#### Buyer

The buyer makes the transfer of the value of the purchase to the merchant by means of a QR Code generated at the time of the operation.