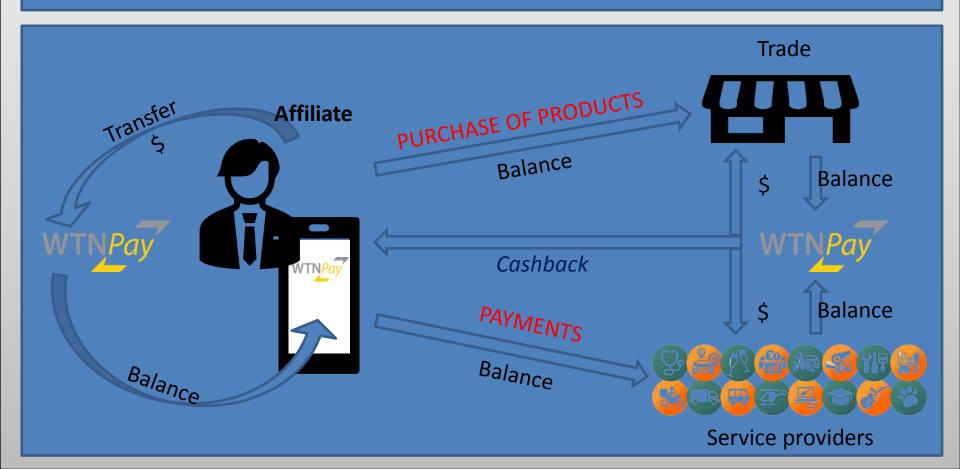

## **Operation of the WTP Pay Network**

# APP fee Cashback on purchase or payments for services

**WTN Pay Network** 

4,99%

- Stores, businesses or companies: receive in bank account or digital account WTN Pay up to 24 hours.
- Affiliates: receive WTN Pay digital account up to 24 hours.

### How the WTN Pay digital account works

The affiliate or client (merchant or company) carries out the free adhesion of new affiliates or clients, who participate in the rewards indicated for each profile in the WTN Pay Program.

#### The application has two profiles:

Affiliate: you can make purchases of products, payments for services, transfers and withdrawal of money.

Clients (merchant or company): they can make sales, purchases, payments and withdraw money.

#### Buyer

The buyer makes the transfer of the value of the purchase to the merchant by means of a QR Code generated at the time of the operation.

#### Businessman

Comprar Valor autorizado \$ 18,75 Apresente o código de barras acima ao vendedor para concluir a transação