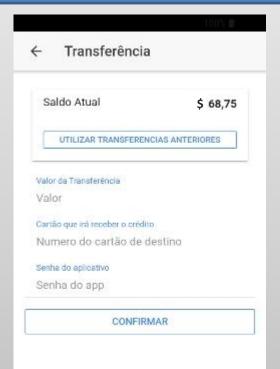

## Credit top-ups in the APP

- Deposit or bank transfer\*
- \*The value is credited in up to 24 hours.
- Transfer between WTN Pay accounts\*
- The value is credited at the time.