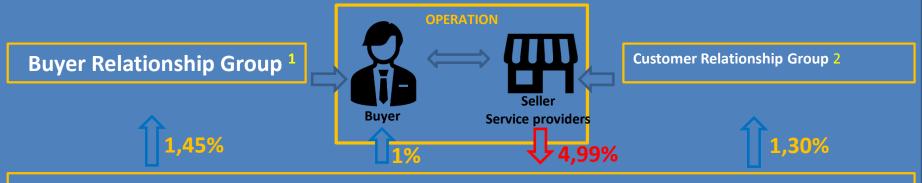

## **Operation of the WTP Pay Network**

# APP fee Cashback on purchase or payments for services

**WTN Pay Network** 

4,99%

- Stores, businesses or companies: receive in bank account or digital account WTN Pay up to 24 hours.
- Affiliates: receive WTN Pay digital account up to 24 hours.

## Wide distribution of Cashback

4.99 % 3 of the amount of the purchase or payment is withheld.

Within 24 hours, WTN Pay distributes most of this amount as follows:

- (i) 1% to the buyer; (ii) 1.30% for the Customer relationship group; and
- (iii) 1.45% for the Buyer relationship group.
- (1) Direct and indirect collaborators by accreditation of the Buyer "Family of the Buyer
- (2) Direct and indirect collaborators by accreditation of the Client "Client's Family".
- (3) This financial cost for the Client can apparently be reduced up to 3.99% after the negotiation.