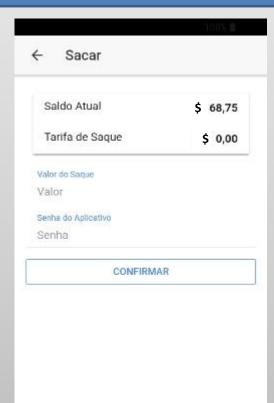

# APP fee Cashback on purchase or payments for services

**WTN Pay Network** 

4,99%

- Stores, businesses or companies: receive in bank account or digital account WTN Pay up to 24 hours.
- Affiliates: receive WTN Pay digital account up to 24 hours.