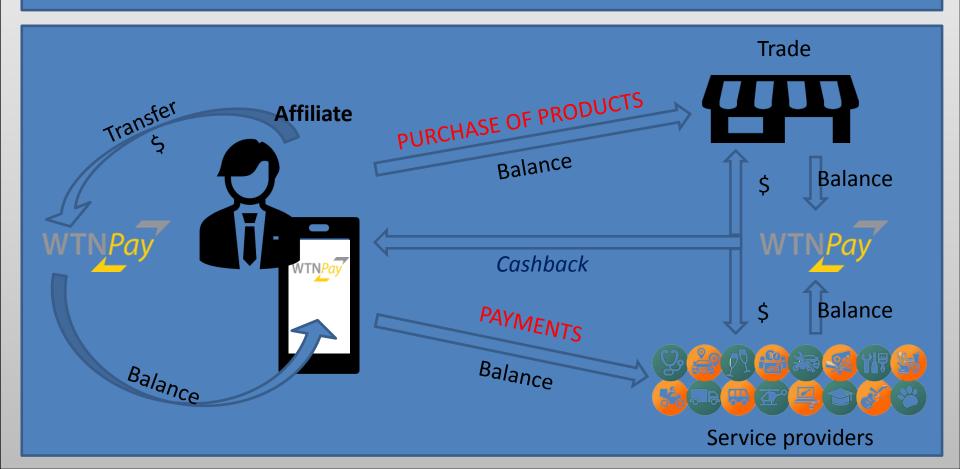

### Operation of the WTP Pay Network

# APP fee Cashback on purchase or payments for services

**WTN Pay Network** 

4,99%

- Stores, businesses or companies: receive in bank account or digital account WTN Pay up to 24 hours.
- Affiliates: receive WTN Pay digital account up to 24 hours.

#### How the WTN Pay digital account works

The affiliate or client (merchant or company) carries out the free adhesion of new affiliates or clients, who participate in the rewards indicated for each profile in the WTN Pay Program.

#### The application has two profiles:

Affiliate: you can make purchases of products, payments for services, transfers and withdrawal of money.

Clients (merchant or company): they can make sales, purchases, payments and withdraw money.

#### Buyer

The buyer makes the transfer of the value of the purchase to the merchant by means of a QR Code generated at the time of the operation.

## Wide distribution of Cashback

4.99 % of the amount of the purchase or payment is withheld.

Within 24 hours, WTN Pay distributes most of this amount as follows:

- (i) 1% to the buyer; (ii) 1.30% for the Customer relationship group; and
- (iii) 1.45% for the Buyer relationship group.
- (1) Direct and indirect collaborators by accreditation of the Buyer "Family of the Buyer
- (2) Direct and indirect collaborators by accreditation of the Client "Client's Family".
- (3) This financial cost for the Client can apparently be reduced up to 3.99% after the negotiation.