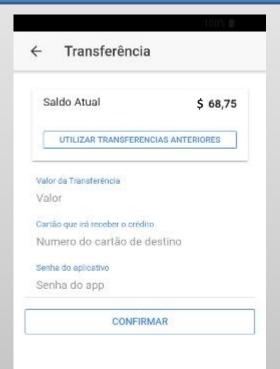

### **WTN Pay Services**

First platform for purchases, cashback, payments, withdrawals, transfers and sales based on blockchain.

The blockchain (also known as "the trust protocol") is a technology that refers to decentralization as a security measure. It emerged in 2008 and represents basically a way to validate a transaction or record, with fast transactions, low rates and its decentralized nature, independent of trust in third parties and without the need for pre-existing and cumbersome intermediaries. has proven to be highly innovative. WTN Pay launches its blockchain-based sales and payment service in various currencies. Along with sales and payments, it will be possible to make transfers between accounts of the different currencies, all based on an application available for Android.