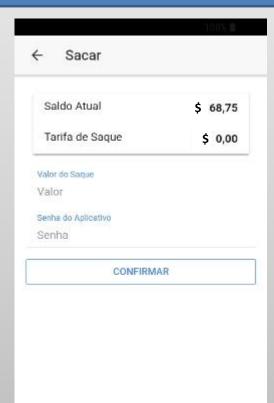

## Credit top-ups in the APP

- Deposit or bank transfer\*
- \*The value is credited in up to 24 hours.
- New Payments Platform (NPP)\*
- The value is credited at the time.
- Transfer between WTN Pay accounts\*
- The value is credited at the time.

# APP fee Cashback on purchase or payments for services

**WTN Pay Network** 

4,99%

- Stores, businesses or companies: receive in bank account or digital account WTN Pay up to 24 hours.
- Affiliates: receive WTN Pay digital account up to 24 hours.