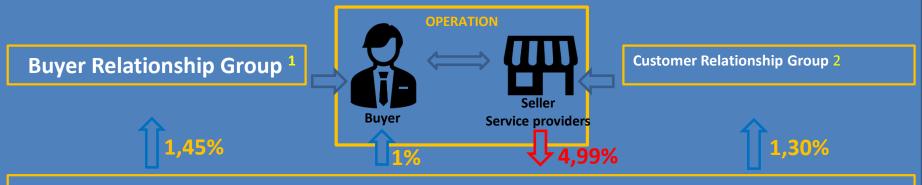

### Operation of the WTP Pay Network

## Wide distribution of Cashback

4.99 % of the amount of the purchase or payment is withheld.

Within 24 hours, WTN Pay distributes most of this amount as follows:

- (i) 1% to the buyer; (ii) 1.30% for the Customer relationship group; and
- (iii) 1.45% for the Buyer relationship group.
- (1) Direct and indirect collaborators by accreditation of the Buyer "Family of the Buyer
- (2) Direct and indirect collaborators by accreditation of the Client "Client's Family".
- (3) This financial cost for the Client can apparently be reduced up to 3.99% after the negotiation.