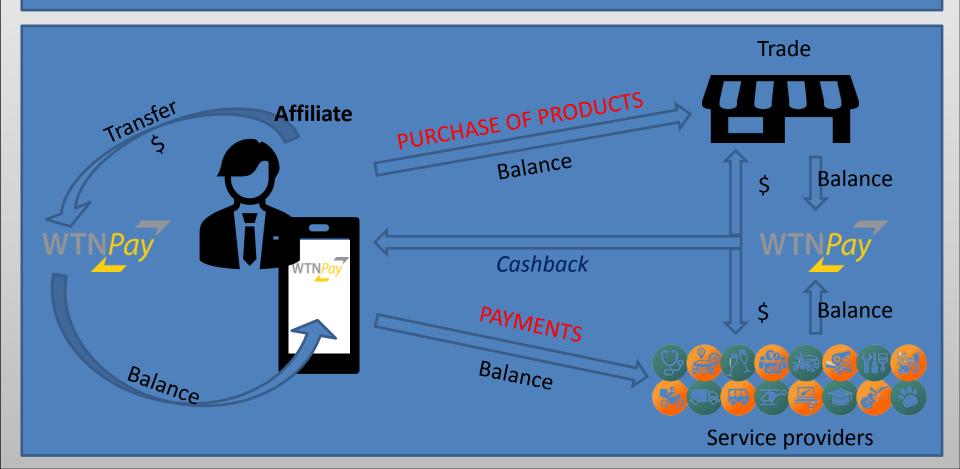

## **WTN Pay Services**

First platform for purchases, cashback, payments, withdrawals, transfers and sales based on blockchain.

The blockchain (also known as "the trust protocol") is a technology that refers to decentralization as a security measure. It emerged in 2008 and represents basically a way to validate a transaction or record, with fast transactions, low rates and its decentralized nature, independent of trust in third parties and without the need for pre-existing and cumbersome intermediaries. has proven to be highly innovative. WTN Pay launches its blockchain-based sales and payment service in various currencies. Along with sales and payments, it will be possible to make transfers between accounts of the different currencies, all based on an application available for Android.

## Operation of the WTP Pay Network

# APP fee Cashback on purchase or payments for services

**WTN Pay Network** 

4,99%

- Stores, businesses or companies: receive in bank account or digital account WTN Pay up to 24 hours.
- Affiliates: receive WTN Pay digital account up to 24 hours.

#### How the WTN Pay digital account works

The affiliate or client (merchant or company) carries out the free adhesion of new affiliates or clients, who participate in the rewards indicated for each profile in the WTN Pay Program.

#### The application has two profiles:

Affiliate: you can make purchases of products, payments for services, transfers and withdrawal of money.

Clients (merchant or company): they can make sales, purchases, payments and withdraw money.

#### Buyer

The buyer makes the transfer of the value of the purchase to the merchant by means of a QR Code generated at the time of the operation.

#### Businessman

Comprar Valor autorizado \$ 18,75 Apresente o código de barras acima ao vendedor para concluir a transação