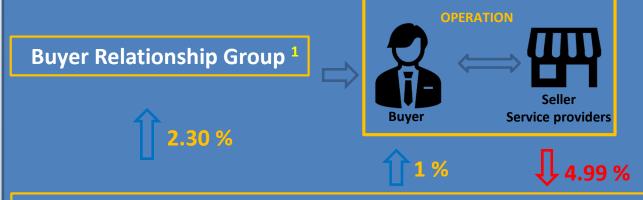

## Wide distribution of Cashback

4.99 % of the amount of the purchase or payment is withheld.

Within 24 hours, WTN Pay distributes most of this amount as follows:

1 % to the buyer; 2.30 % for the Buyer relationship group.

(1) Direct and indirect collaborators by accreditation of the Buyer - "Family of the Buyer

IMPORTANT: to receive Cashback, the Affiliate must be ACTIVE, that is, have a minimum monthly MPC of \$ 50, as explained above.