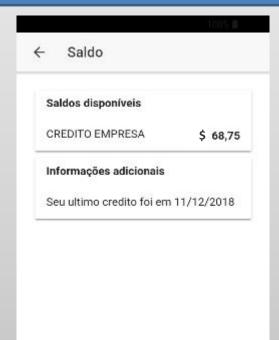

## Credit top-ups in the APP

- Deposit or bank transfer\*
- \*The value is credited in up to 24 hours.
- FedNow\*
- The value is credited at the time.
- Transfer between WTN Pay accounts\*
- The value is credited at the time.