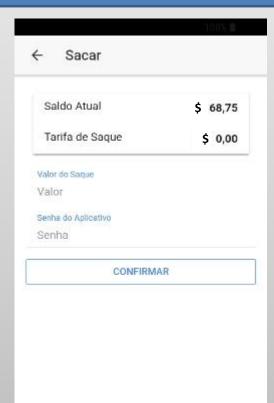

#### The application has two profiles:

Affiliate: you can make purchases of products, payments for services, transfers and withdrawal of money.

Clients (merchant or company): they can make sales, purchases, payments and withdraw money.