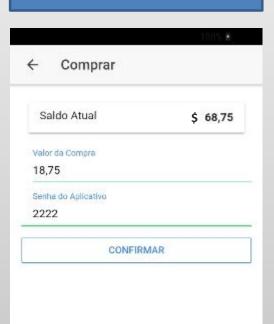

#### Buyer

The buyer makes the transfer of the value of the purchase to the merchant by means of a QR Code generated at the time of the operation.

#### Businessman

Comprar Valor autorizado \$ 18,75 Apresente o código de barras acima ao vendedor para concluir a transação