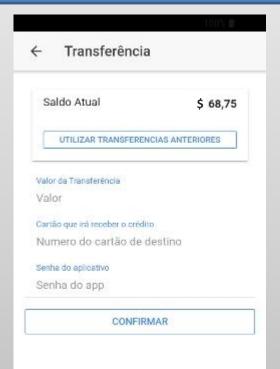

## **WTN Pay Services**

First platform for purchases, cashback, payments, withdrawals, transfers and sales based on blockchain.

The blockchain (also known as "the trust protocol") is a technology that refers to decentralization as a security measure. It emerged in 2008 and represents basically a way to validate a transaction or record, with fast transactions, low rates and its decentralized nature, independent of trust in third parties and without the need for pre-existing and cumbersome intermediaries. has proven to be highly innovative. WTN Pay launches its blockchain-based sales and payment service in various currencies. Along with sales and payments, it will be possible to make transfers between accounts of the different currencies, all based on an application available for Android.