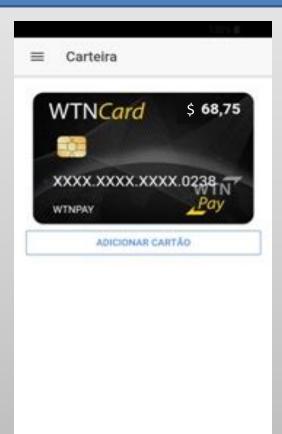

## Credit top-ups in the APP

- Deposit or bank transfer\*
- \*The value is credited in up to 24 hours.
- FedNow\*
- The value is credited at the time.
- Transfer between WTN Pay accounts\*
- The value is credited at the time.

# APP fee Cashback on purchase or payments for services

**WTN Pay Network** 

4,99%

- Stores, businesses or companies: receive in bank account or digital account WTN Pay up to 24 hours.
- Affiliates: receive WTN Pay digital account up to 24 hours.