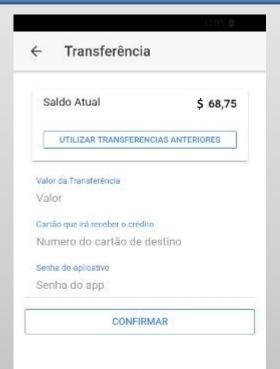

parties and without the need for pre-existing and cumbersome intermediaries. has proven to be highly innovative. WTN Pay launches its blockchain-based sales and payment service in various currencies. Along with sales and payments, it will be possible to make transfers between accounts of the different currencies, all based on an application available for Android.



## Smart and safe system









| Transferir  Saldo  Extrato | Ħ | Comprar        |  |
|----------------------------|---|----------------|--|
| Saldo Extrato              | ē | Sacar          |  |
| <b>■</b> Extrato           | → | Transferir     |  |
|                            |   | Saldo          |  |
| Lojas Próximas             | 8 | Extrato        |  |
|                            | Q | Lojas Próximas |  |















| <b>←</b> | Ex     | trato      |      |      |
|----------|--------|------------|------|------|
| Esc      | olha o | periodo em | dias |      |
| 7        | 0      | 15 🔾       | 30 🔘 | 60 🔾 |
|          |        |            |      |      |











## Operation of the WTP Pay Network

## Credit top-ups in the APP

- Deposit or bank transfer\*
- \*The value is credited in up to 24 hours.
- FedNow\*
- The value is credited at the time.
- Transfer between WTN Pay accounts\*
- The value is credited at the time.



# APP fee Cashback on purchase or payments for services

**WTN Pay Network** 

4,99%

- Stores, businesses or companies: receive in bank account or digital account WTN Pay up to 24 hours.
- Affiliates: receive WTN Pay digital account up to 24 hours.



#### How the WTN Pay