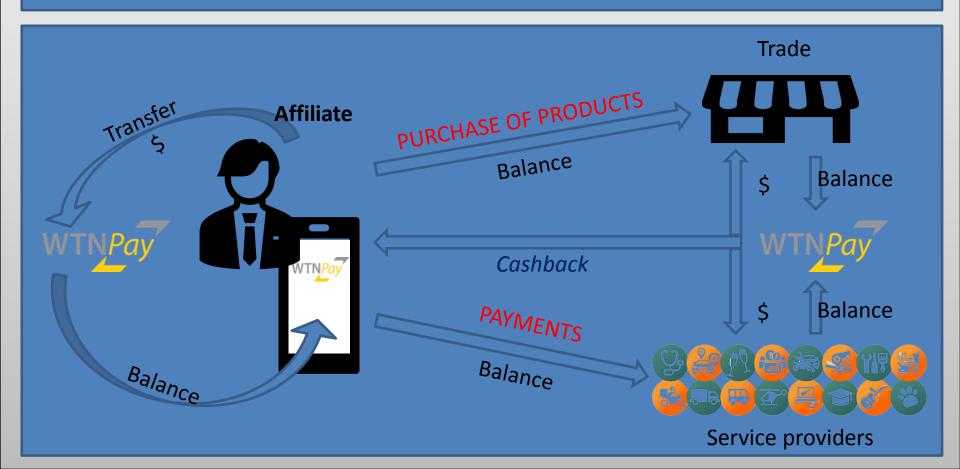

## **WTN Pay Services**

First platform for purchases, cashback, payments, withdrawals, transfers and sales based on blockchain.

The blockchain (also known as "the trust protocol") is a technology that refers to decentralization as a security measure. It emerged in 2008 and represents basically a way to validate a transaction or record, with fast transactions, low rates and its decentralized nature, independent of trust in third parties and without the need for pre-existing and cumbersome intermediaries. has proven to be highly innovative. WTN Pay launches its blockchain-based sales and payment service in various currencies. Along with sales and payments, it will be possible to make transfers between accounts of the different currencies, all based on an application available for Android.

## Operation of the WTP Pay Network

# APP fee Cashback on purchase or payments for services

**WTN Pay Network** 

4,99%

- Stores, businesses or companies: receive in bank account or digital account WTN Pay up to 24 hours.
- Affiliates: receive WTN Pay digital account up to 24 hours.

#### How the WTN Pay digital account works

The affiliate or client (merchant or company) carries out the free adhesion of new affiliates or clients, who participate in the rewards indicated for each profile in the WTN Pay Program.

#### The application has two profiles:

Affiliate: you can make purchases of products, payments for services, transfers and withdrawal of money.

Clients (merchant or company): they can make sales, purchases, payments and withdraw money.