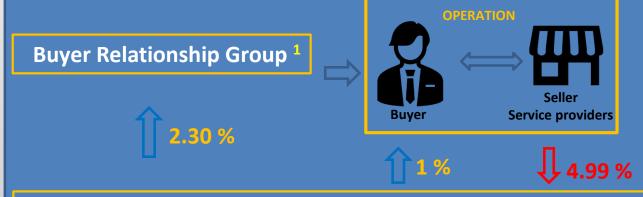

## Wide distribution of Cashback

4.99 % of the amount of the purchase or payment is withheld.

Within 24 hours, WTN Pay distributes most of this amount as follows:

1 % to the buyer; 2.30 % for the Buyer relationship group.

(1) Direct and indirect collaborators by accreditation of the Buyer - "Family of the Buyer

IMPORTANT: to receive Cashback, the Affiliate must be ACTIVE, that is, have a minimum monthly MPC of \$35, as explained above.

#### Reward (Cashback) in the "Buyer Family"

| Favored                                                    | MPC 1 | Cashback |
|------------------------------------------------------------|-------|----------|
| Direct creditor of the Buyer (1st generation) <sup>2</sup> | \$ 35 | 1.0 %    |
| Indirect creditor (2nd generation)                         | \$ 35 | 0.40 %   |
| Indirect creditor (3nd generation)                         | \$ 35 | 0.50 %   |
| Indirect creditor (4nd generation)                         | \$ 35 | 0.60 %   |
| AIndirect creditor (5nd generation)                        | \$ 35 | 0.80 %   |