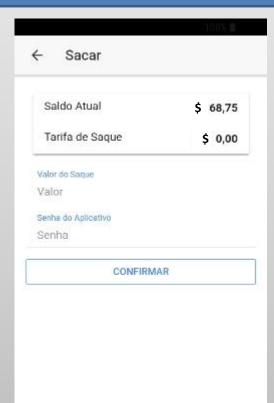

hird parties and without the need for pre-existing and cumbersome intermediaries. has proven to be highly innovative. WTN Pay launches its blockchain-based sales and payment service in various currencies. Along with sales and payments, it will be possible to make transfers between accounts of the different currencies, all based on an application available for Android.



## Smart and safe system









| Transferir  Saldo  Extrato | Ħ | Comprar        |  |
|----------------------------|---|----------------|--|
| Saldo Extrato              | ē | Sacar          |  |
| <b>■</b> Extrato           | → | Transferir     |  |
|                            |   | Saldo          |  |
| Lojas Próximas             | 8 | Extrato        |  |
|                            | Q | Lojas Próximas |  |















| <b>←</b> | Ex     | trato      |      |      |
|----------|--------|------------|------|------|
| Esc      | olha o | periodo em | dias |      |
| 7        | 0      | 15 🔾       | 30 🔘 | 60 🔾 |
|          |        |            |      |      |











## Operation of the WTP Pay Network

## Credit top-ups in the APP

- Deposit or bank transfer\*
- \*The value is credited in up to 24 hours.
- FedNow\*
- The value is credited at the time.
- Transfer between WTN Pay accounts\*
- The value is credited at the time.



# APP fee Cashback on purchase or payments for services

**WTN Pay Network** 

4,99%

- Stores, businesses or companies: receive in bank account or digital account WTN Pay up to 24 hours.
- Affiliates: receive WTN Pay digital account up to 24 hours.



#### How the WTN