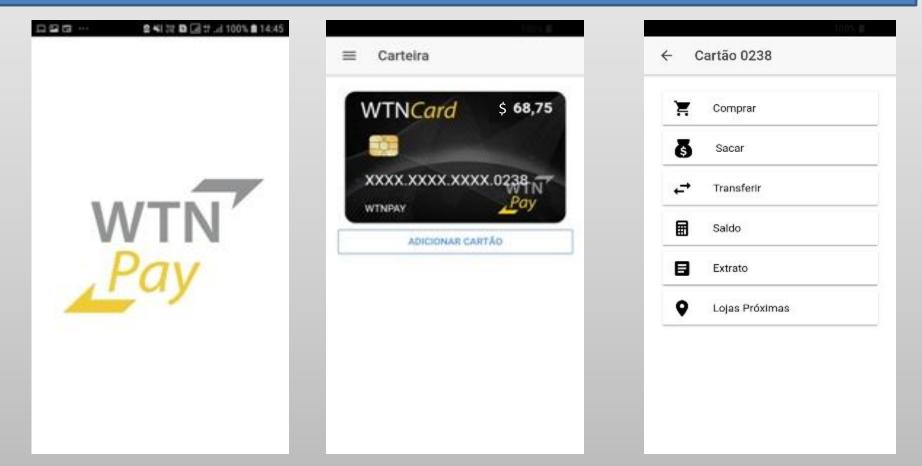

# **Credit top-ups in the APP**

- Deposit or bank transfer\*
- \*The value is credited in up to 24 hours.
- Transfer between WTN Pay accounts\*
  - The value is credited at the time.

#### The application has two profiles:

Affiliate: you can make purchases of products, payments for services, transfers and withdrawal of money.

Clients (merchant or company): they can make sales, purchases, payments and withdraw money.

#### **Buyer**

|                     | 100% 😫   |
|---------------------|----------|
| - Comprar           |          |
| Saldo Atual         | \$ 68,75 |
| Valor da Compra     |          |
| 18,75               |          |
| Senha do Aplicativo |          |
| 2222                |          |

The buyer makes the transfer of the value of the purchase to the merchant by means of a QR Code generated at the time of the operation.