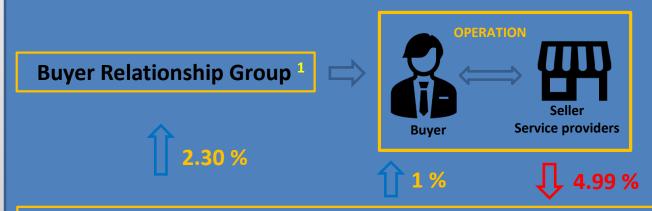

# Wide distribution of Cashback

4.99 % of the amount of the purchase or payment is withheld.
Within 24 hours, WTN Pay distributes most of this amount as follows: 1 % to the buyer;
2.30 % for the Buyer relationship group.

<sup>(1)</sup> Direct and indirect collaborators by accreditation of the Buyer - "Family of the Buyer IMPORTANT: to receive Cashback, the Affiliate must be ACTIVE, that is, have a minimum monthly MPC of BZD 50, as explained above.