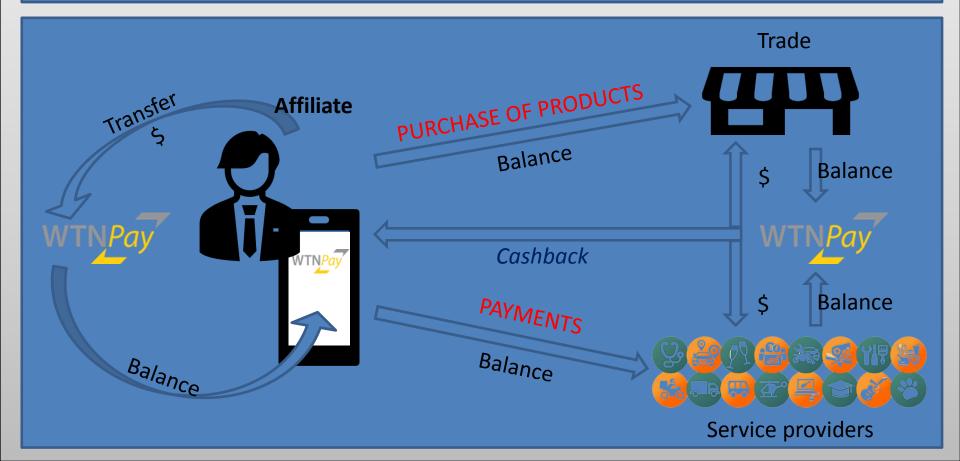

# **Operation of the WTP Pay Network**

### How the WTN Pay digital account works

The affiliate or client (merchant or company) carries out the free adhesion of new affiliates or clients, who participate in the rewards indicated for each profile in the WTN Pay Program.

#### The application has two profiles:

Affiliate: you can make purchases of products, payments for services, transfers and withdrawal of money.

Clients (merchant or company): they can make sales, purchases, payments and withdraw money.

The buyer makes the transfer of the value of the purchase to the merchant by means of a QR Code generated at the time of the operation.