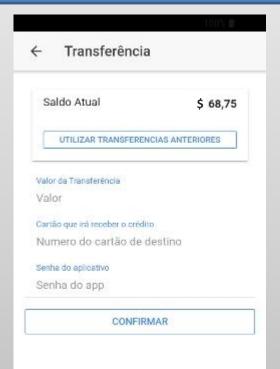

## **International Money Send Bonus**

#### Bonus available exclusively for Active Premium Affiliates.

All transfers made between accounts for other countries generate the International Money Transfer bonus. Every Premium Affiliate, depending on their generation qualification, has the right to receive the International Money Send Bonus, according to the following table.