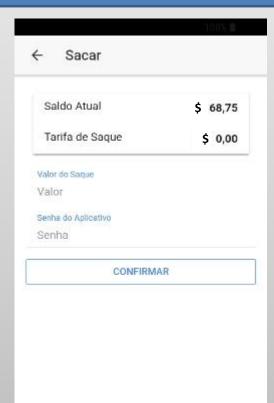

## Credit top-ups in the APP

- Deposit or bank transfer\*
- \*The value is credited in up to 24 hours.
- FedNow\*
- The value is credited at the time.
- Transfer between WTN Pay accounts\*
- The value is credited at the time.

# APP fee Cashback on purchase or payments for services

**WTN Pay Network** 

4,99%

- Stores, businesses or companies: receive in bank account or digital account WTN Pay up to 24 hours.
- Affiliates: receive WTN Pay digital account up to 24 hours.