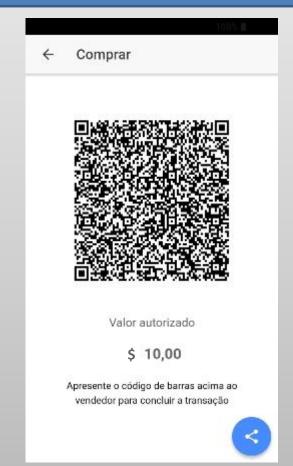

#### Buyer

The buyer makes the transfer of the value of the purchase to the merchant by means of a QR Code generated at the time of the operation.

#### Businessman

Comprar Valor autorizado \$ 18,75 Apresente o código de barras acima ao vendedor para concluir a transação