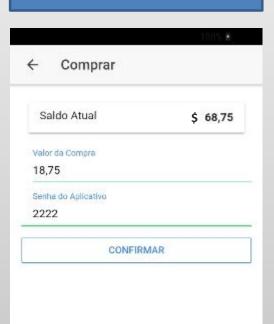

#### Buyer

The buyer makes the transfer of the value of the purchase to the merchant by means of a QR Code generated at the time of the operation.