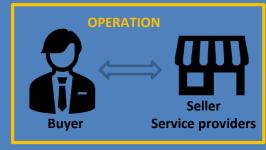

## Operation of the WTP Pay Network

#### Buyer

The buyer makes the transfer of the value of the purchase to the merchant by means of a QR Code generated at the time of the operation.