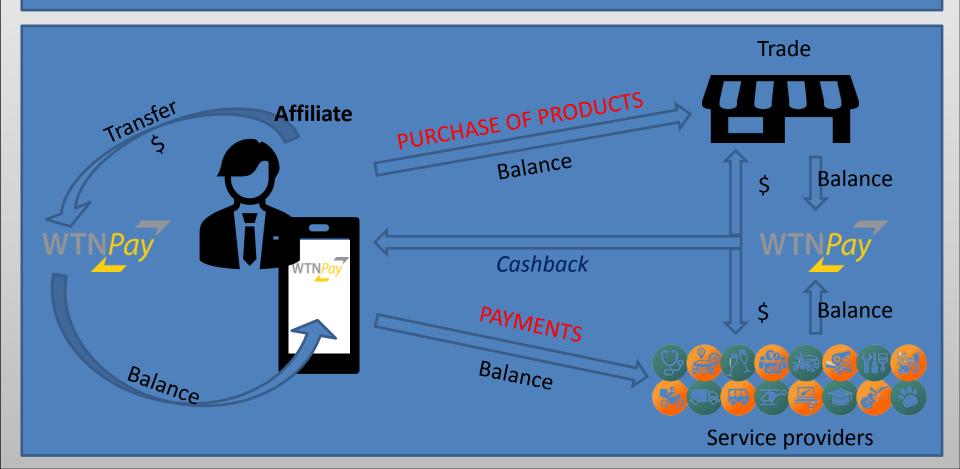

## **WTN Pay Services**

First platform for purchases, cashback, payments, withdrawals, transfers and sales based on blockchain.

The blockchain (also known as "the trust protocol") is a technology that refers to decentralization as a security measure. It emerged in 2008 and represents basically a way to validate a transaction or record, with fast transactions, low rates and its decentralized nature, independent of trust in third parties and without the need for pre-existing and cumbersome intermediaries. has proven to be highly innovative. WTN Pay launches its blockchain-based sales and payment service in various currencies. Along with sales and payments, it will be possible to make transfers between accounts of the different currencies, all based on an application available for Android.

## Operation of the WTP Pay Network

# APP fee Cashback on purchase or payments for services

**WTN Pay Network** 

4,99%

- Stores, businesses or companies: receive in bank account or digital account WTN Pay up to 24 hours.
- Affiliates: receive WTN Pay digital account up to 24 hours.

#### How the WTN Pay digital account works

The affiliate or client (merchant or company) carries out the free adhesion of new affiliates or clients, who participate in the rewards indicated for each profile in the WTN Pay Program.

#### The application has two profiles:

Affiliate: you can make purchases of products, payments for services, transfers and withdrawal of money.

Clients (merchant or company): they can make sales, purchases, payments and withdraw money.

#### Buyer

The buyer makes the transfer of the value of the purchase to the merchant by means of a QR Code generated at the time of the operation.