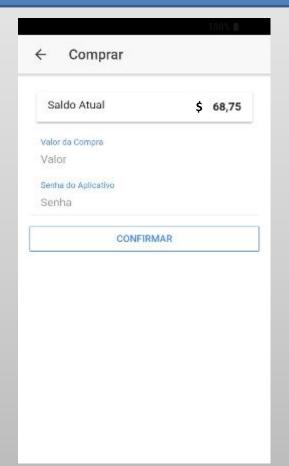

#### Buyer

The buyer makes the transfer of the value of the purchase to the merchant by means of a QR Code generated at the time of the operation.